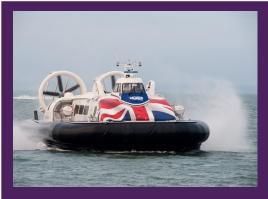

# Hovercraft VIP Experience Day Excursion Wednesday 5th or 19th August 2020

Discover the unique Hovercraft Experience - the fastest service between the Southsea and the Isle of Wight which includes a special 'Behind the Scenes' look at the world's longest operational hovercraft service. In regards to the ongoing COVID-19 pandemic Hovertravel have introduced their Safe Operating Procedure, Coronavirus risk assessment and increased cleaning measures to ensure your safety. This excursion also includes our COVID-19 supplement charge.

£65 per person